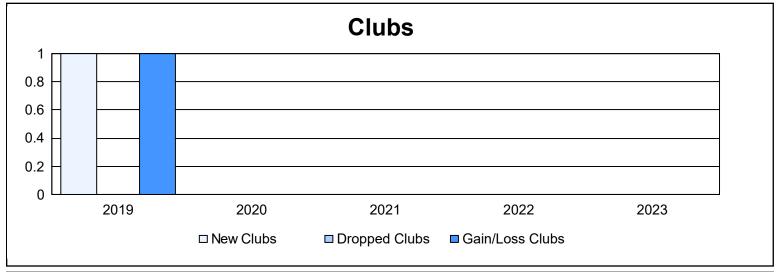

District 33 K

As of June 2023 Cumulative

| Year      | New<br>Clubs | Dropped<br>Clubs | Gain/<br>Loss<br>Clubs | New<br>Members | Charter<br>Members | Reinstate<br>Members | Transfer<br>Members | Total<br>Member<br>Added | Total<br>Members<br>Dropped | Gain/<br>Loss<br>Members |
|-----------|--------------|------------------|------------------------|----------------|--------------------|----------------------|---------------------|--------------------------|-----------------------------|--------------------------|
| 2018-2019 | 1            | 0                | 1                      | 144            | 23                 | 6                    | 8                   | 181                      | 305                         | -124                     |
| 2019-2020 | 0            | 0                | 0                      | 132            | 3                  | 9                    | 12                  | 156                      | 173                         | -17                      |
| 2020-2021 | 0            | 0                | 0                      | 69             | 1                  | 34                   | 9                   | 113                      | 209                         | -96                      |
| 2021-2022 | 0            | 0                | 0                      | 141            | 0                  | 4                    | 8                   | 153                      | 167                         | -14                      |
| 2022-2023 | 0            | 0                | 0                      | 95             | 0                  | 2                    | 7                   | 104                      | 183                         | -79                      |
| Average   | 0            | 0                | 0                      | 116            | 5                  | 11                   | 9                   | 141                      | 207                         | -66                      |