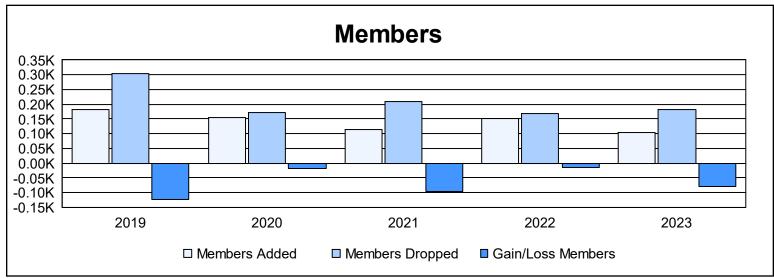

District 33 K

As of June 2023 Cumulative

| Year      | New<br>Clubs | Dropped<br>Clubs | Gain/<br>Loss<br>Clubs | New<br>Members | Charter<br>Members | Reinstate<br>Members | Transfer<br>Members | Total<br>Member<br>Added | Total<br>Members<br>Dropped | Gain/<br>Loss<br>Members |
|-----------|--------------|------------------|------------------------|----------------|--------------------|----------------------|---------------------|--------------------------|-----------------------------|--------------------------|
| 2018-2019 | 1            | 0                | 1                      | 144            | 23                 | 6                    | 8                   | 181                      | 305                         | -124                     |
| 2019-2020 | 0            | 0                | 0                      | 132            | 3                  | 9                    | 12                  | 156                      | 173                         | -17                      |
| 2020-2021 | 0            | 0                | 0                      | 69             | 1                  | 34                   | 9                   | 113                      | 209                         | -96                      |
| 2021-2022 | 0            | 0                | 0                      | 141            | 0                  | 4                    | 8                   | 153                      | 167                         | -14                      |
| 2022-2023 | 0            | 0                | 0                      | 95             | 0                  | 2                    | 7                   | 104                      | 183                         | -79                      |
| Average   | 0            | 0                | 0                      | 116            | 5                  | 11                   | 9                   | 141                      | 207                         | -66                      |